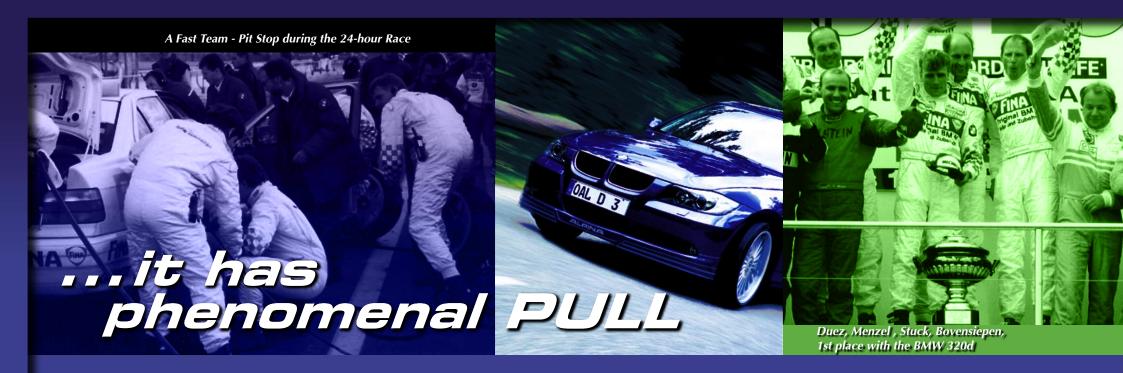

ALPINA GB • Lenton Lane • Nottingham NG7 2AX
Telephone (0115) 934 1414 • Fax (0115) 934 1473 • www.alpinabmw.co.uk

...was the first impression that Andreas Bovensiepen had of the BMW 320d race-diesel that he raced along with Hans Stuck, Marc Duez and Christian Menzel. Together they took the overall win in none other than the 1998 24 Hours of Nurburgring, the track whose North Loop was and is referred to as the "Green Hell". This remains the biggest racing victory for a diesel-fired vehicle to date, with thanks going to an intelligent package made up of high torque, high fuel economy and finely-honed aerodynamics