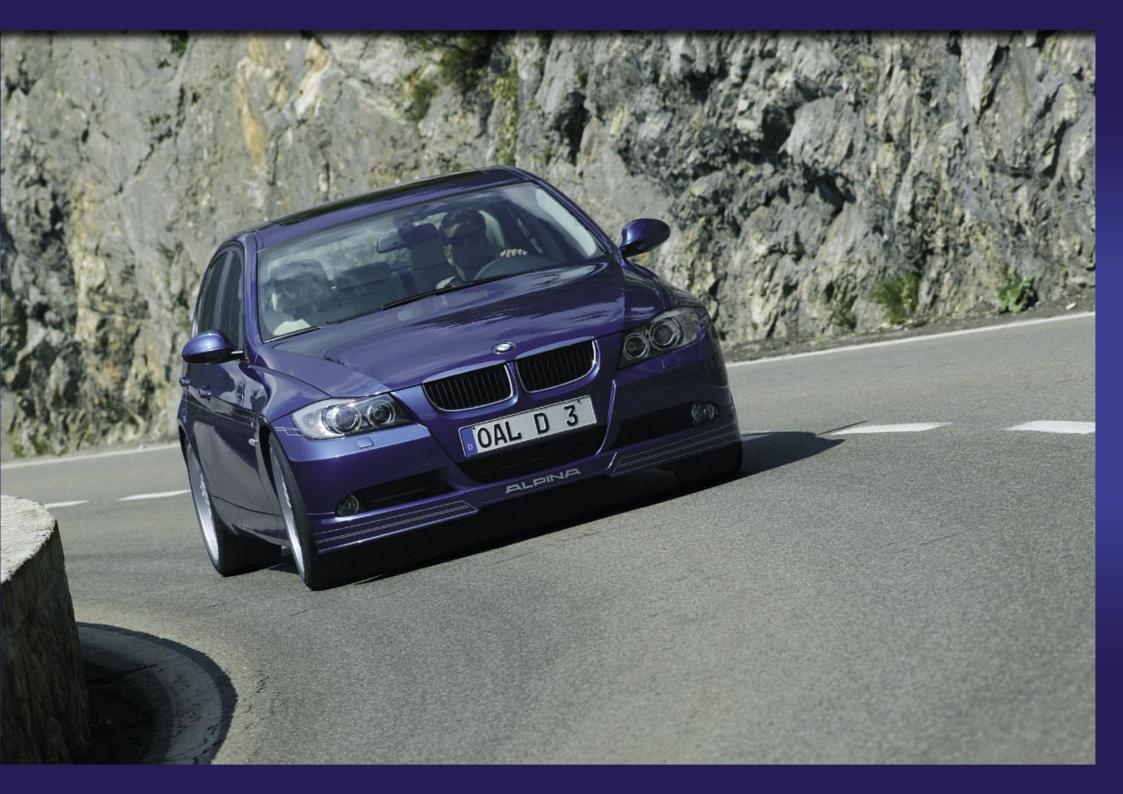

An automobile from ALPINA – the select few know it – is always something special. Packaging is the magic word for the new BMW ALPINA D3 – to present a car that the informed, sporty and quite emotional ALPINA clientele will appreciate

At the heart of the matter is the 2.0litre diesel, endowed with so much potential by the BMW engineers in Steyr that it achieves 100 horsepower per litre in the BMW ALPINA D3. This would be a great result for a high-performance petrol engine, and it's a sensation coming from a diesel. Garrett, of turbo-charger fame, are able to deliver a new charger that simultaneously achieves high levels of air mass through-put with outstanding responsiveness. ALPINA engineers performed intensive development work on the injection system, burn pattern, inter-cooling and exhaust gas emissions (particle filter). The result: 200 horsepower (147kW) at 4,000rpm