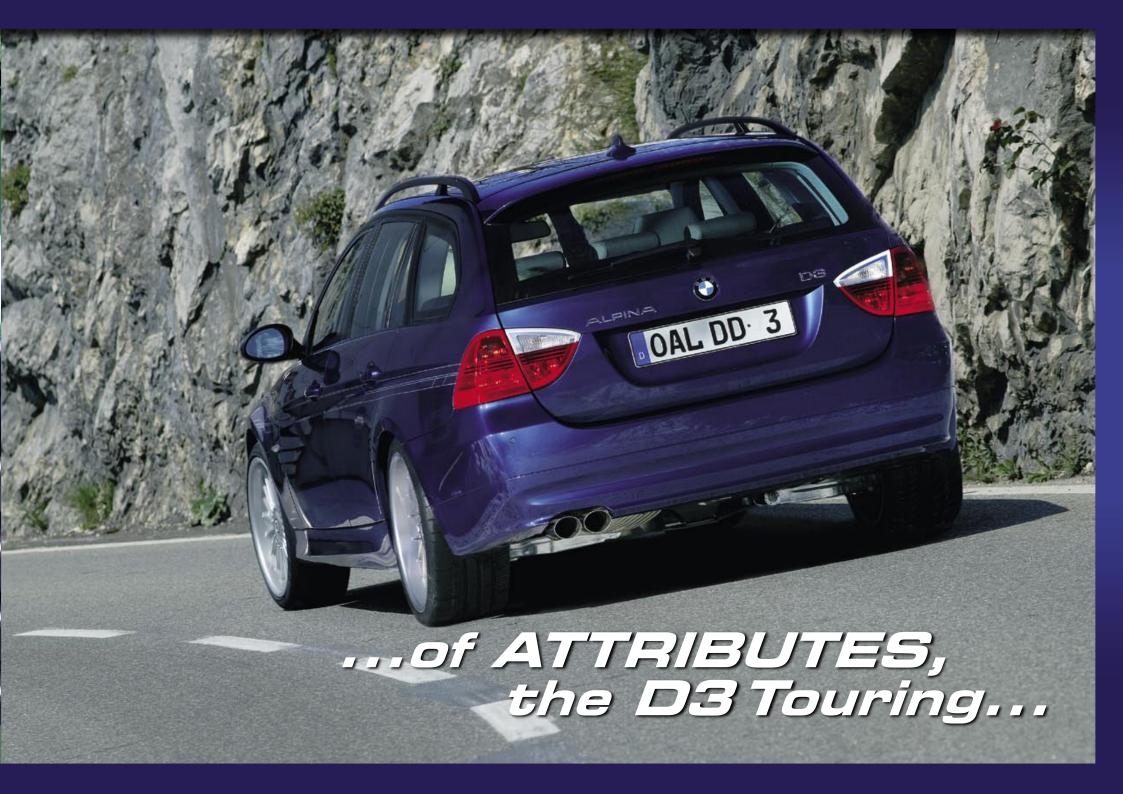

## COMBINATION...

Utilitarian estates of the past are just that: in the past. Today, attractively-styled five-doors are an expression of their owners' lifestyles. This is especially true of the D3 Touring. It is the unique combination of driving enjoyment, variable boot space, 540kg load capacity and fetching design that makes it. It's the ideal partner for work and play

The Touring's light-footed, extremely agile handling is immediately noticeable, and previously not found in this form in a diesel. The secret lies in the ideal weight balance of 50/50 front to rear, in combination with it's neutral, supple suspension