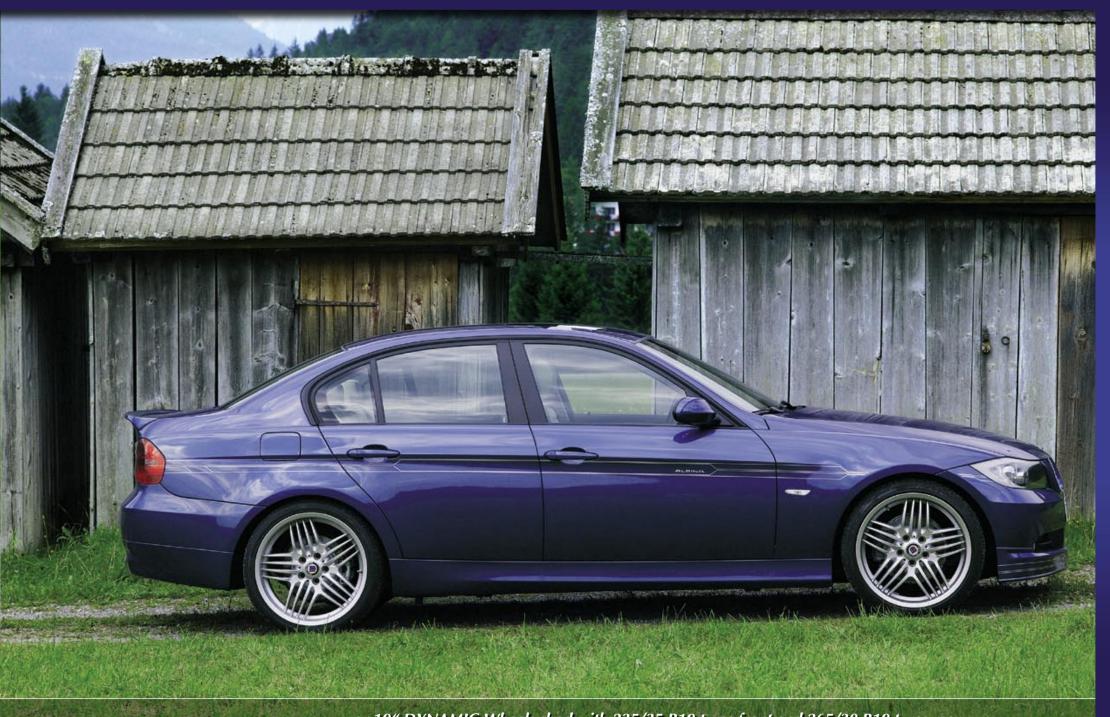

Standard Equipment 19" CLASSIC or DYNAMIC Wheels (CLASSIC shown here)

As You Like It: 19" CLASSIC Wheels, capable of the highest levels of lateral grip...

...or 19" DYNAMIC Wheels shod with 235/35 R19 tyres front and 265/30 R19 tyres rear