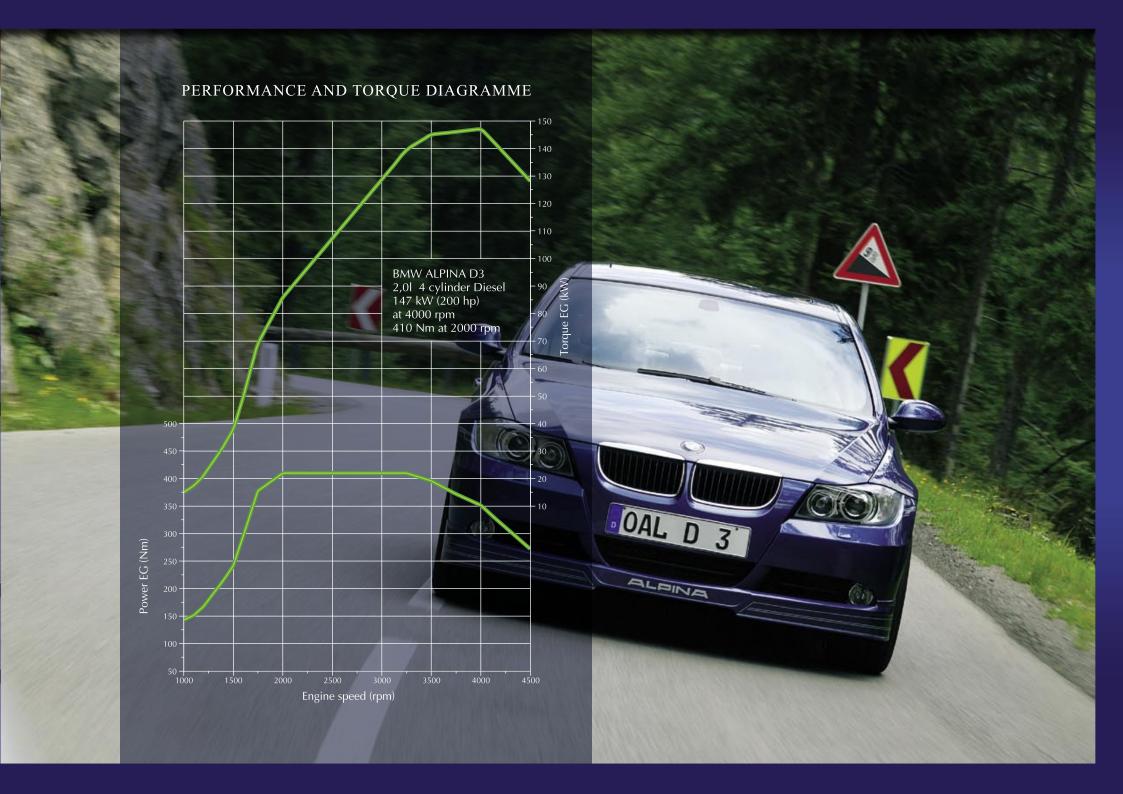

At the heart of the matter is the 2.0litre diesel, endowed with so much potential by the BMW engineers in Steyr that it achieves 100 horsepower per litre in the BMW ALPINA D3. This would be a great result for a high-performance petrol engine, and it's a sensation coming from a diesel. Garrett, of turbo-charger fame, are able to deliver a new charger that simultaneously achieves high levels of air mass through-put with outstanding responsiveness. ALPINA engineers performed intensive development work on the injection system, burn pattern, inter-cooling and exhaust gas emissions (particle filter). The result: 200 horsepower (147kW) at 4,000rpm

# What makes the BMW ALPINA D3 so SPECIAL?

Torque at 410 Nm (302lbs-ft), like a V8

Performance from 0 – 62mph in 7.4 seconds and with a top speed of 145mph, like a six-cylinder

Consumption at 40-47mpg, like a small car