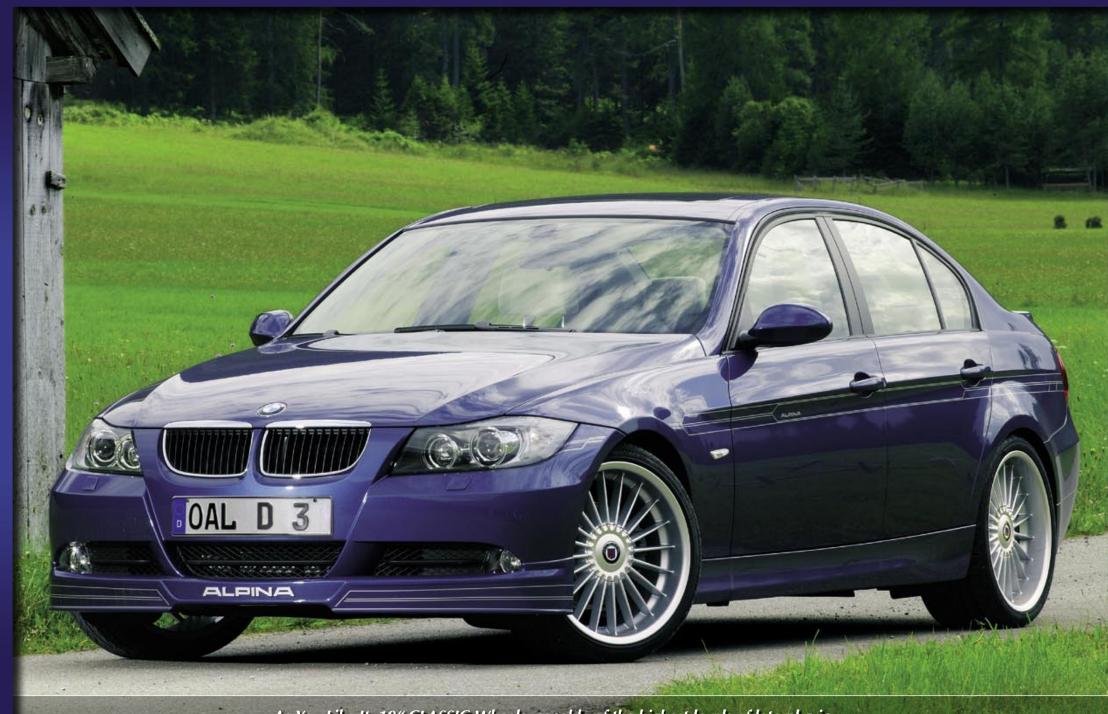

An automobile from ALPINA – the select few know it – is always something special. Packaging is the magic word for the new BMW ALPINA D3 – to present a car that the informed, sporty and quite emotional ALPINA clientele will appreciate

Standard Equipment 19" CLASSIC or DYNAMIC Wheels (CLASSIC shown here)

As You Like It: 19" CLASSIC Wheels, capable of the highest levels of lateral grip...

...or 19" DYNAMIC Wheels shod with 235/35 R19 tyres front and 265/30 R19 tyres rear