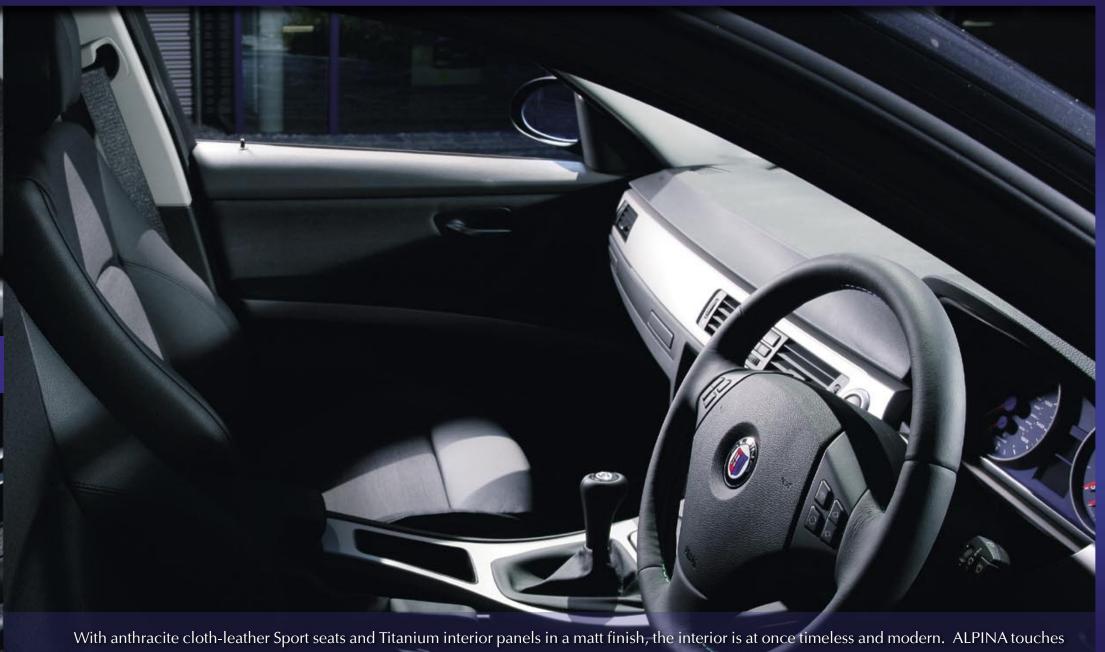

With anthracite cloth-leather Sport seats and Titanium interior panels in a matt finish, the interior is at once timeless and modern. ALPINA touches abound: a sporty steering wheel, gear knob, floor mats, door sill trim and the instrument cluster with red pointers over blue dials, all communicate the BMW ALPINA D3.